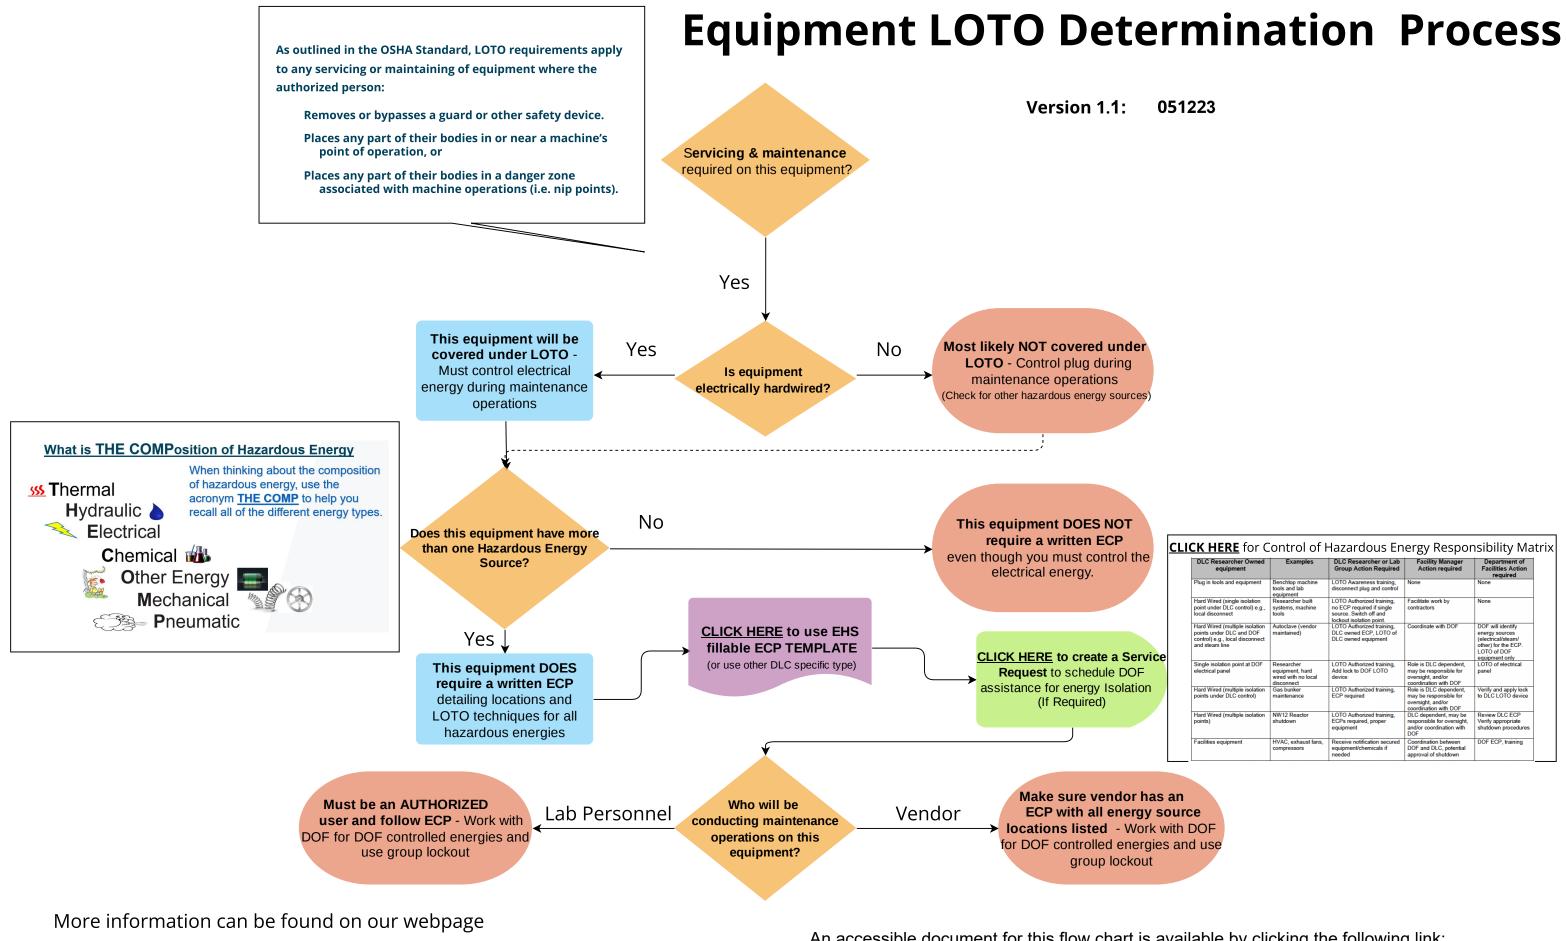

https://ehs.mit.edu/workplace-safety-program/loto/

https://bit.ly/mitehs-loto-determination-doc

## 051223

| DLC Researcher Owned<br>equipment                                                                               | Examples                                                           | DLC Researcher or Lab<br>Group Action Required                                                               | Facility Manager<br>Action required                                                            | Department of<br>Facilities Action<br>required                                                                    |
|-----------------------------------------------------------------------------------------------------------------|--------------------------------------------------------------------|--------------------------------------------------------------------------------------------------------------|------------------------------------------------------------------------------------------------|-------------------------------------------------------------------------------------------------------------------|
| Plug in tools and equipment                                                                                     | Benchtop machine<br>tools and lab<br>equipment                     | LOTO Awareness training,<br>disconnect plug and control                                                      | None                                                                                           | None                                                                                                              |
| Hard Wired (single isolation<br>point under DLC control) e.g.,<br>local disconnect                              | Researcher built<br>systems, machine<br>tools                      | LOTO Authorized training,<br>no ECP required if single<br>source. Switch off and<br>lockout isolation point. | Facilitate work by<br>contractors                                                              | None                                                                                                              |
| Hard Wired (multiple isolation<br>points under DLC and DOF<br>control) e.g., local disconnect<br>and steam line | Autoclave (vendor<br>maintained)                                   | LOTO Authorized training,<br>DLC owned ECP, LOTO of<br>DLC owned equipment                                   | Coordinate with DOF                                                                            | DOF will identify<br>energy sources<br>(electrical/steam/<br>other) for the ECP.<br>LOTO of DOF<br>equipment only |
| Single isolation point at DOF<br>electrical panel                                                               | Researcher<br>equipment, hard<br>wired with no local<br>disconnect | LOTO Authorized training,<br>Add lock to DOF LOTO<br>device                                                  | Role is DLC dependent,<br>may be responsible for<br>oversight, and/or<br>coordination with DOF | LOTO of electrical<br>panel                                                                                       |
| Hard Wired (multiple isolation<br>points under DLC control)                                                     | Gas bunker<br>maintenance                                          | LOTO Authorized training,<br>ECP required                                                                    | Role is DLC dependent,<br>may be responsible for<br>oversight, and/or<br>coordination with DOF | Verify and apply lock<br>to DLC LOTO device                                                                       |
| Hard Wired (multiple isolation<br>points)                                                                       | NW12 Reactor<br>shutdown                                           | LOTO Authorized training,<br>ECPs required, proper<br>equipment                                              | DLC dependent, may be<br>responsible for oversight,<br>and/or coordination with<br>DOF         | Review DLC ECP<br>Verify appropriate<br>shutdown procedures                                                       |
| Facilities equipment                                                                                            | HVAC, exhaust fans,<br>compressors                                 | Receive notification secured<br>equipment/chemicals if<br>needed                                             | Coordination between<br>DOF and DLC, potential<br>approval of shutdown                         | DOF ECP, training                                                                                                 |

An accessible document for this flow chart is available by clicking the following link: